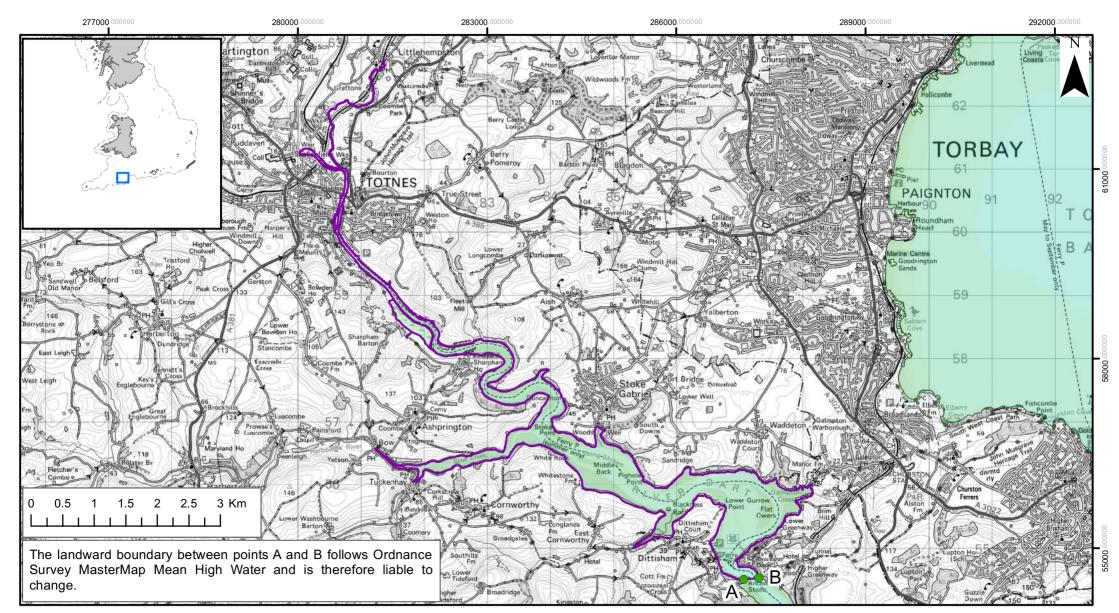

## Dart Estuary MCZ Boundary

- Marine Conservation Zone
- MCZ boundary co-ordinates
- --- 12nM Territorial Seas Limit

| Point | Lat               | Long             |
|-------|-------------------|------------------|
| А     | 50° 22' 46.282" N | 3° 35' 22.803" W |
| В     | 50° 22' 47.325" N | 3° 35' 10.635" W |
|       | 2                 |                  |

Contains information from the Ordnance Survey © Crown Copyright and database right 2019. Ordnance Survey 100022021. UKHO Data © British Crown Copyright. All rights reserved. Permission Number Defra 012019.001. This product has been derived in part from material obtained from the UK Hydrographic Office with the permission of the Controller of Her Majesty's Stationery Office and UK Hydrographic Office (www.ukho.gov.uk). NOT TO BE USED FOR NAVIGATION

NOT TO BE USED FOR NAVIGATION Map produced by Natural England 2019. Reference: Theme ID: 1477645 Map Projection: British National Grid

Land